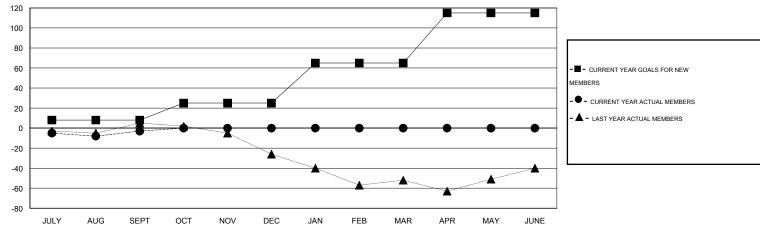

## MONTHLY MEMBERSHIP PROGRESS REPORT

District 201Q3

Results as of: 9/30/2014

GMT: John Muller LOCATION AUSTRALIA GMT CA 7



## GOALS AND ACTUAL NEW CLUBS CUMULATIVE







| DROPPED CLUBS: 0  DROPPED MEMBERS |                 | 26 CLUBS OF 70 ADDED 1 OR MORE<br>NEW MEMBERS | GENDER DISTRIBUTION           MALE         1,045 (64.75%)           FEMALE         569 (35.25%) |   |     |
|-----------------------------------|-----------------|-----------------------------------------------|-------------------------------------------------------------------------------------------------|---|-----|
| DECEASED                          | 7               | CLICK HERE FOR HEALTH ASSESSMENT DATA         | FAMILY UNIT MEMBERS                                                                             |   | 386 |
| CLUB CANCELLED                    | 0               |                                               | HEAD OF HOUSEHOLD