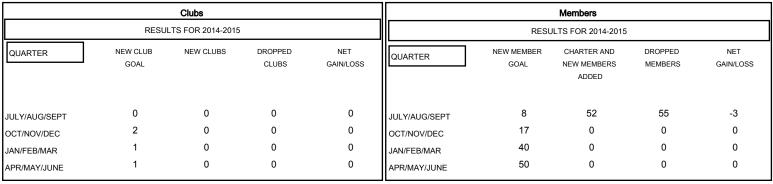

## MONTHLY MEMBERSHIP PROGRESS REPORT

District 201Q3

Results as of: 9/30/2014

GMT: John Muller LOCATION AUSTRALIA GMT CA 7



## GOALS AND ACTUAL NEW CLUBS CUMULATIVE







| DROPPED CLUBS: 0  DROPPED MEMBERS |                 | 26 CLUBS OF 70 ADDED 1 OR MORE<br>NEW MEMBERS | GENDER DISTRIBUTION           MALE         1,045 (64.75%)           FEMALE         569 (35.25%) |   |     |
|-----------------------------------|-----------------|-----------------------------------------------|-------------------------------------------------------------------------------------------------|---|-----|
| DECEASED                          | 7               | CLICK HERE FOR HEALTH ASSESSMENT DATA         | FAMILY UNIT MEMBERS                                                                             |   | 386 |
| CLUB CANCELLED                    | 0               |                                               | HEAD OF HO